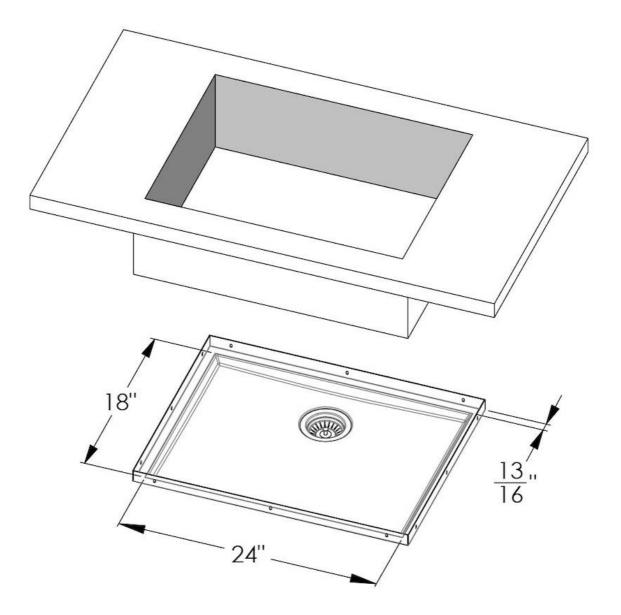

### DETAILS

| Series            | Phantom Base                                |
|-------------------|---------------------------------------------|
| Coloring          | Copper                                      |
| Finish            | PVD                                         |
| Material          | AISI 304 stainless steel                    |
| Texture           | Foster brushed                              |
| Dimensions        | 25 <sup>9/16</sup> " x 19 <sup>9/16</sup> " |
| Standard fittings | Drain<br>Boxed packing                      |
| Built-in hole     | View technical data sheet                   |

| Bowl dimension                  | 24" x 18"                                                                                                                                                                                                                                                                                                                                   |
|---------------------------------|---------------------------------------------------------------------------------------------------------------------------------------------------------------------------------------------------------------------------------------------------------------------------------------------------------------------------------------------|
| Number of bowls                 | 1 bowl                                                                                                                                                                                                                                                                                                                                      |
| Waste fitting                   | 3,5" drain                                                                                                                                                                                                                                                                                                                                  |
| FEATURES                        |                                                                                                                                                                                                                                                                                                                                             |
| COPPER                          | The Copper finish is obtained by treating steel with a physical process called PVD (Phisical Vacuum Deposition) which deposits particles of noble metals on the surface. The result is a unique and refined aesthetic effect, and an improvement of the mechanical properties of the steel which is more resistant to impact and scratches. |
| PHANTOM BASE 20 mm              | The Phantom BASE sink's bottoms are specifically engineered to be coupled with sinks made<br>out of slabs. The perimetric trough makes for a simple and perfect installation. This version of<br>Phantom BASE is meant for slabs of 20mm thickness.                                                                                         |
| PHANTOM BASE WITHOUT<br>WELDING | The steel bottom Phantom BASE solves the problem of water draining of slab sinks, because<br>the slope built into the moulded bottom ensures perfect draining. The radius and sloped profile<br>of Phantom BASE guarantee great practicality and hygiene in everyday cleaning.                                                              |
| High thickness                  | 1.5 mm thick steel. A significant thickness, which guarantees the maximum sturdiness and durability.                                                                                                                                                                                                                                        |
| Small radius                    | Bowls with squared shapes with a modern design and an increased capacity, for a minimal aesthetics connected with an extreme practicity.                                                                                                                                                                                                    |
| Basket 3,5" waste fitting       | The drain is equipped with a large 3.5" drain, with the practical basket cap that prevents the discharge of solid parts.                                                                                                                                                                                                                    |

### **TECHNICAL DATA**