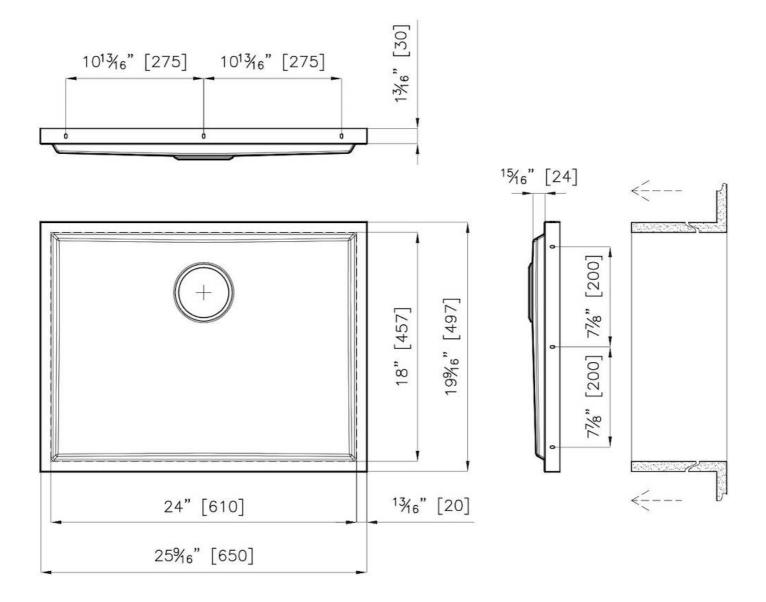

### DETAILS

| Series            | Phantom Base                                |
|-------------------|---------------------------------------------|
| Coloring          | Copper                                      |
| Finish            | PVD                                         |
| Material          | AISI 304 stainless steel                    |
| Texture           | Foster brushed                              |
| Dimensions        | 25 <sup>9/16</sup> " x 19 <sup>9/16</sup> " |
| Standard fittings | Drain<br>Boxed packing                      |
| Built-in hole     | View technical data sheet                   |

| Bowl dimension                  | 24" x 18"                                                                                                                                                                                                                                                                                                                                   |
|---------------------------------|---------------------------------------------------------------------------------------------------------------------------------------------------------------------------------------------------------------------------------------------------------------------------------------------------------------------------------------------|
| Number of bowls                 | 1 bowl                                                                                                                                                                                                                                                                                                                                      |
| Waste fitting                   | 3,5" drain                                                                                                                                                                                                                                                                                                                                  |
| FEATURES                        |                                                                                                                                                                                                                                                                                                                                             |
| COPPER                          | The Copper finish is obtained by treating steel with a physical process called PVD (Phisical Vacuum Deposition) which deposits particles of noble metals on the surface. The result is a unique and refined aesthetic effect, and an improvement of the mechanical properties of the steel which is more resistant to impact and scratches. |
| PHANTOM BASE 20 mm              | The Phantom BASE sink's bottoms are specifically engineered to be coupled with sinks made<br>out of slabs. The perimetric trough makes for a simple and perfect installation. This version of<br>Phantom BASE is meant for slabs of 20mm thickness.                                                                                         |
| PHANTOM BASE WITHOUT<br>WELDING | The steel bottom Phantom BASE solves the problem of water draining of slab sinks, because<br>the slope built into the moulded bottom ensures perfect draining. The radius and sloped profile<br>of Phantom BASE guarantee great practicality and hygiene in everyday cleaning.                                                              |
| High thickness                  | 1.5 mm thick steel. A significant thickness, which guarantees the maximum sturdiness and durability.                                                                                                                                                                                                                                        |
| Small radius                    | Bowls with squared shapes with a modern design and an increased capacity, for a minimal aesthetics connected with an extreme practicity.                                                                                                                                                                                                    |
| Basket 3,5" waste fitting       | The drain is equipped with a large 3.5" drain, with the practical basket cap that prevents the discharge of solid parts.                                                                                                                                                                                                                    |

### **TECHNICAL DATA**