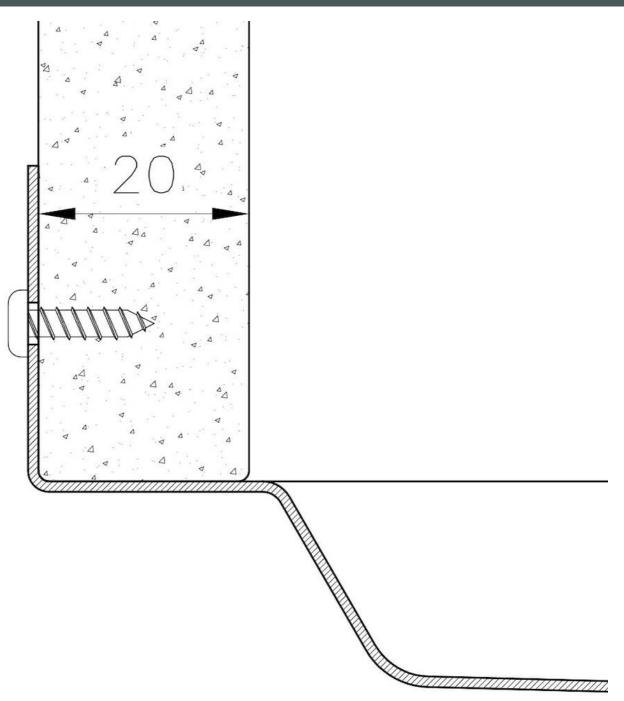

| Bowl dimension                  | 24" x 18"                                                                                                                                                                                                                                                                                                                                   |
|---------------------------------|---------------------------------------------------------------------------------------------------------------------------------------------------------------------------------------------------------------------------------------------------------------------------------------------------------------------------------------------|
| Number of bowls                 | 1 bowl                                                                                                                                                                                                                                                                                                                                      |
| Waste fitting                   | 3,5" drain                                                                                                                                                                                                                                                                                                                                  |
| FEATURES                        |                                                                                                                                                                                                                                                                                                                                             |
| COPPER                          | The Copper finish is obtained by treating steel with a physical process called PVD (Phisical Vacuum Deposition) which deposits particles of noble metals on the surface. The result is a unique and refined aesthetic effect, and an improvement of the mechanical properties of the steel which is more resistant to impact and scratches. |
| PHANTOM BASE 20 mm              | The Phantom BASE sink's bottoms are specifically engineered to be coupled with sinks made<br>out of slabs. The perimetric trough makes for a simple and perfect installation. This version of<br>Phantom BASE is meant for slabs of 20mm thickness.                                                                                         |
| PHANTOM BASE WITHOUT<br>WELDING | The steel bottom Phantom BASE solves the problem of water draining of slab sinks, because<br>the slope built into the moulded bottom ensures perfect draining. The radius and sloped profile<br>of Phantom BASE guarantee great practicality and hygiene in everyday cleaning.                                                              |
| High thickness                  | 1.5 mm thick steel. A significant thickness, which guarantees the maximum sturdiness and durability.                                                                                                                                                                                                                                        |
| Small radius                    | Bowls with squared shapes with a modern design and an increased capacity, for a minimal aesthetics connected with an extreme practicity.                                                                                                                                                                                                    |
| Basket 3,5" waste fitting       | The drain is equipped with a large 3.5" drain, with the practical basket cap that prevents the discharge of solid parts.                                                                                                                                                                                                                    |

### **TECHNICAL DATA**