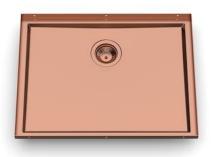

### Sink Phantom Base Copper 24" x 18" (20mm thk)

Kitchen Sinks

Code: 5522 908

PVD Copper AISI 304 Stainless steel Foster brushed

### DETAILS

| Series            | Phantom Base                                |
|-------------------|---------------------------------------------|
| Coloring          | Copper                                      |
| Finish            | PVD                                         |
| Material          | AISI 304 stainless steel                    |
| Texture           | Foster brushed                              |
| Dimensions        | 25 <sup>9/16</sup> " x 19 <sup>9/16</sup> " |
| Standard fittings | Drain<br>Boxed packing                      |
| Built-in hole     | View technical data sheet                   |