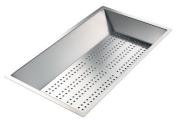

### **OPTIONAL ACCESSORIES**

Chopping board (USA) 8644 034

Stainless steel plate rack 8100 154 \* only in combination with the accessory 8644 034

Stainless steel perforated pan 8154 000 \* only in combination with the accessory 8644 034