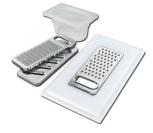

Twin Chopping Board 8644 102

Stainless Steel dishes holder 8100 303 \* only in combination with the accessory 8644 102

Stainless steel perforated pan 8151 000 \* only in combination with the accessory 8644 102

Grating kit complete with ring support and food collection tray 8159 101

\* only in combination with the accessory 8644 102

Waste disposer throat 8669 043