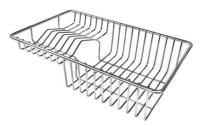

### **OPTIONAL ACCESSORIES**

Chopping board (USA) 8644 034

Stainless steel plate rack 8100 154 \* only in combination with the accessory 8644 034

Stainless steel perforated pan 8154 000 \* only in combination with the accessory 8644 034