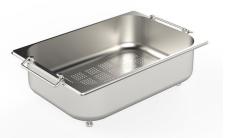

### **OPTIONAL ACCESSORIES**

Chopping board (USA) 8644 034

Stainless steel plate rack 8100 154 \* only in combination with the accessory 8644 034

Stainless steel perforated pan 8154 000 \* only in combination with the accessory 8644 034

Twin Chopping Board 8644 102

Stainless Steel dishes holder 8100 303 \* only in combination with the accessory 8644 102

Stainless steel perforated pan 8151 000 \* only in combination with the accessory 8644 102