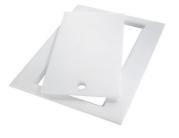

### **OPTIONAL ACCESSORIES**

Chopping board (USA) 8644 034

Stainless steel plate rack 8100 154 \* only in combination with the accessory 8644 034

Stainless steel perforated pan 8154 000 \* only in combination with the accessory 8644 034