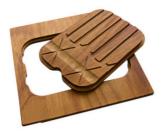

### **OPTIONAL ACCESSORIES**

Chopping board (USA) 8644 034

Stainless steel plate rack 8100 154 \* only in combination with the accessory 8644 034

Stainless steel perforated pan 8154 000 \* only in combination with the accessory 8644 034

Twin Chopping Board 8644 102

Stainless Steel dishes holder 8100 303 \* only in combination with the accessory 8644 102

Stainless steel perforated pan 8151 000 \* only in combination with the accessory 8644 102